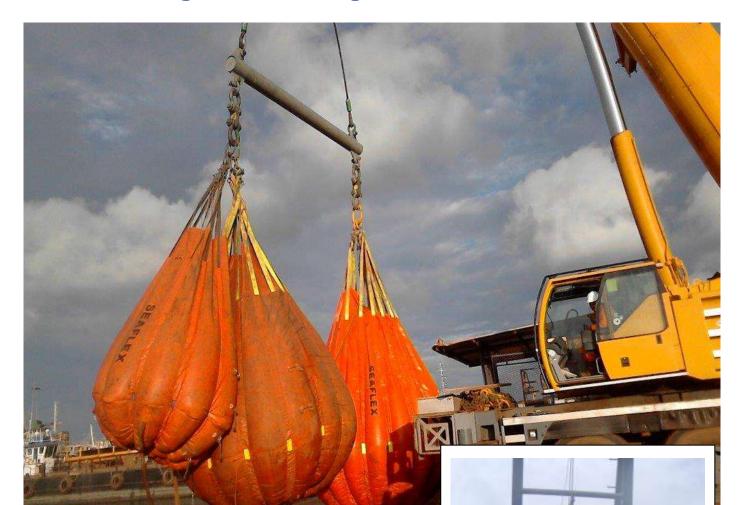

## Water Load Bags & certified weights

Capacities of 1t - 35t allow WaterLoads to be used singly or in clusters to produce test loads of upto 100t on one hook. Multiple clusters can be used for higher loads.

## Water Load bag dimensions:

| UNIT   |        | FILLED |      |
|--------|--------|--------|------|
| Туре   | Kg     | Dia.   | Н    |
| 1-WL   | 1,000  | 1.60   | 1.90 |
| 5LH-WL | 5,000  | 2.20   | 3.10 |
| 10-WL  | 10,000 | 2.30   | 4.80 |
| 20-WL  | 20,000 | 3.20   | 5.50 |
| 35-WL  | 35,000 | 4.05   | 6.60 |